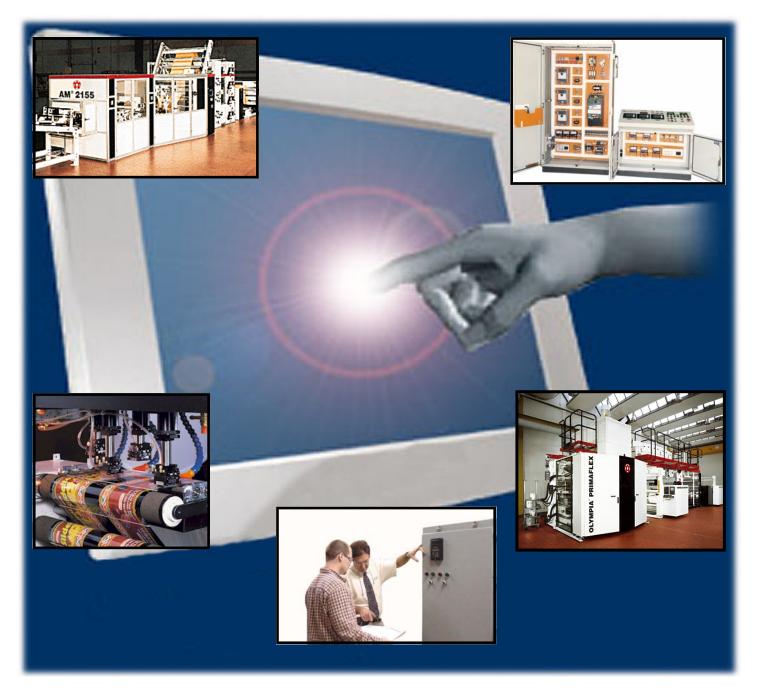

# **Printing and Converting**

Production on a whole new level!

Designed to replace the Olympia 6-color printing press deck system, the *TouchKraft* system integrates into the existing 24-axis Berger-Lahr stepping motor drive system.

### **Deck Control**

- 24-Axis system provides control of 6 (six)Analox and print deck stations, including Deck In/ Deck Out control.
- Allows deck stations to run independently, providing greater flexibility during printing.
- Features Auto-Interlock function for coordinated deck movement.
- Utilizes existing Deck In/ Deck out selector switches.