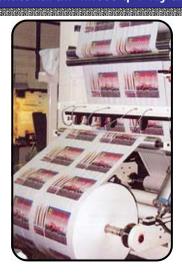

# **Material Specification**

- Parameters for both paper and plastic materials
- Virtual Thumbwheel interface allows operator to "Dial-In" material thickness quickly and easily.