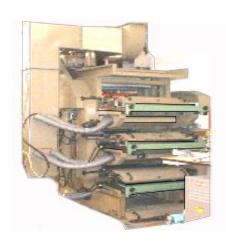

# **Printing and Converting**

Production on a whole new level!

Designed to replace the Olympia 6-color printing press deck system, the *TouchKraft* system integrates into the existing 24-axis Berger-Lahr stepping motor drive system.

### **Deck Control**

- 24-Axis system provides control of 6 (six)Analox and print deck stations, including Deck In/ Deck Out control.
- Allows deck stations to run independently, providing greater flexibility during printing.
- Features Auto-Interlock function for coordinated deck movement.
- Utilizes existing Deck In/ Deck out selector switches.