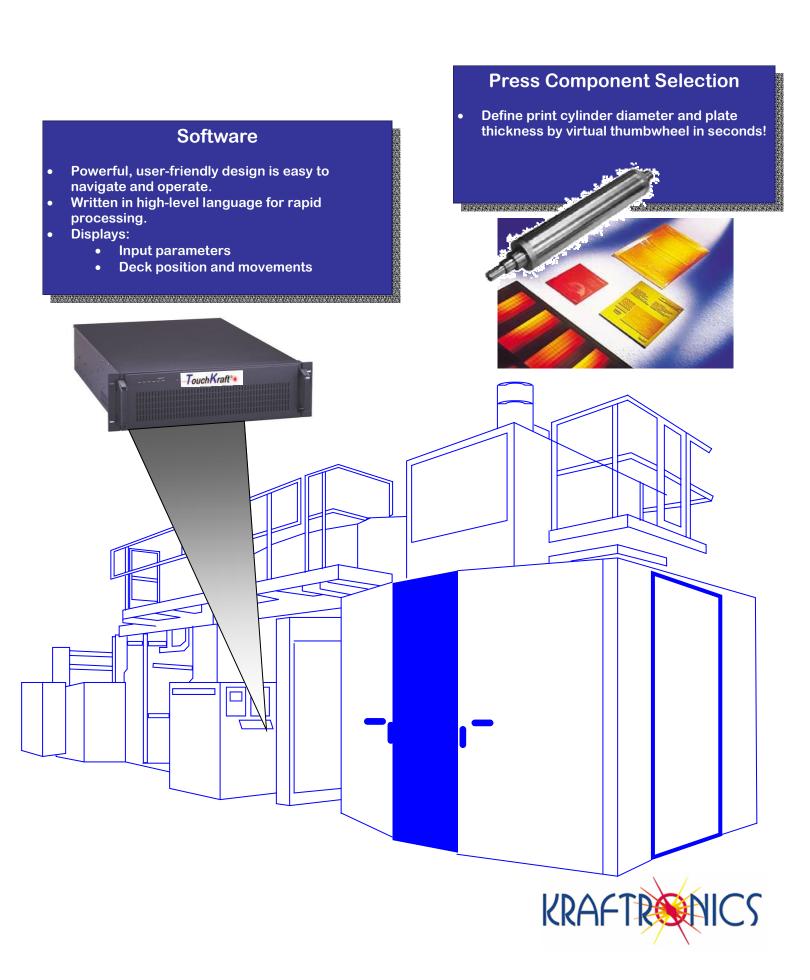

# **Printing and Converting**

Production on a whole new level!

Designed to replace the Olympia 6-color printing press deck system, the *TouchKraft* system integrates into the existing 24-axis Berger-Lahr stepping motor drive system.

System utilizes existing motors and drivers and provides new modules and operator interface resulting in superior performance and ease of operation.

Control modules fit into existing rack mounts and are fully expandable beyond the standard 24-axis system.

### **Deck Control**

- 24-Axis system provides control of 6 (six)Analox and print deck stations, including Deck In/ Deck Out control.
- Allows deck stations to run independently, providing greater flexibility during printing.
- Features Auto-Interlock function for coordinated deck movement.
- Utilizes existing Deck In/ Deck out selector switches.

## Interface

- 10" Color Touchscreen
- Mounted on 6' adjustable pendant arm.
- **NEMA 12 (NEMA 4 Available)**

# **Material Specification**

- Parameters for both paper and plastic materials
- Virtual Thumbwheel interface allows operator to "Dial-In" material thickness quickly and easily.